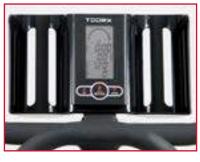

## SRX-75 TECHNICAL DATA

| Drive train            | belt - fixed gear                                                                   |
|------------------------|-------------------------------------------------------------------------------------|
| Braking system         | long life felt pad. Brake button for emergency stop                                 |
| Flywheel system        | 22 kg (CNC-balanced)                                                                |
| Max user weight        | 130 Kg                                                                              |
| Console with LCD       | distance, time, calories, pulse, speed, RPM                                         |
| Seat position          | bicolour saddle with vertical adjustment and micrometric horizontal adjustment      |
| Handlebar              | vertical adjustment and micrometric horizontal adjustment with double bottle holder |
| Resistance adjustment  | manual - micrometric                                                                |
| Moving wheels          | yes                                                                                 |
| Rubber adjustment feet | yes                                                                                 |
| Pedal crank            | 3 pieces                                                                            |
| Heart rate             | built-in wireless pulse receiver                                                    |
| Frame                  | high-density steel                                                                  |
| Painting               | heavy duty powder coating                                                           |
| Weight                 | 50 Kg                                                                               |
| Set up size            | 1170 x 540 x 1250 mm                                                                |
| Gross weight           | 54 Kg                                                                               |
| Packing size           | 1100 x 250 x 850 mm                                                                 |
| Compliances            | CE-ROHS-EN957                                                                       |