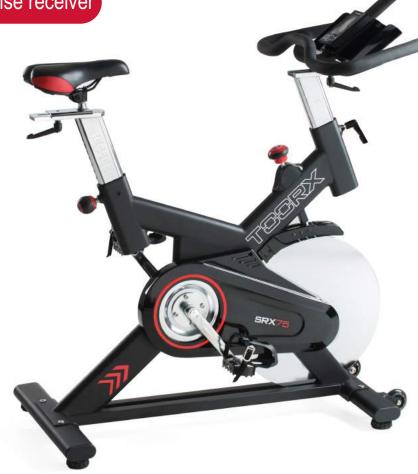

## SRX-75 TECHNICAL DATA

| Drive train            | belt - fixed gear                                                                   |
|------------------------|-------------------------------------------------------------------------------------|
| Braking system         | long life felt pad. Brake button for emergency stop                                 |
| Flywheel system        | 22 kg (CNC-balanced)                                                                |
| Max user weight        | 130 Kg                                                                              |
| Console with LCD       | distance, time, calories, pulse, speed, RPM                                         |
| Seat position          | bicolour saddle with vertical adjustment and micrometric horizontal adjustment      |
| Handlebar              | vertical adjustment and micrometric horizontal adjustment with double bottle holder |
| Resistance adjustment  | manual - micrometric                                                                |
| Moving wheels          | yes                                                                                 |
| Rubber adjustment feet | yes                                                                                 |
| Pedal crank            | 3 pieces                                                                            |
| Heart rate             | built-in wireless pulse receiver                                                    |
| Frame                  | high-density steel                                                                  |
| Painting               | heavy duty powder coating                                                           |
| Weight                 | 50 Kg                                                                               |
| Set up size            | 1170 x 540 x 1250 mm                                                                |
| Gross weight           | 54 Kg                                                                               |
| Packing size           | 1100 x 250 x 850 mm                                                                 |
| Compliances            | CE-ROHS-EN957                                                                       |