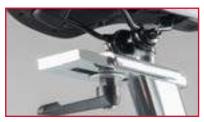

## SRX-75 TECHNICAL DATA

| Drive train            | belt - fixed gear                                                                   |
|------------------------|-------------------------------------------------------------------------------------|
| Braking system         | long life felt pad. Brake button for emergency stop                                 |
| Flywheel system        | 22 kg (CNC-balanced)                                                                |
| Max user weight        | 130 Kg                                                                              |
| Console with LCD       | distance, time, calories, pulse, speed, RPM                                         |
| Seat position          | bicolour saddle with vertical adjustment and micrometric horizontal adjustment      |
| Handlebar              | vertical adjustment and micrometric horizontal adjustment with double bottle holder |
| Resistance adjustment  | manual - micrometric                                                                |
| Moving wheels          | yes                                                                                 |
| Rubber adjustment feet | yes                                                                                 |
| Pedal crank            | 3 pieces                                                                            |
| Heart rate             | built-in wireless pulse receiver                                                    |
| Frame                  | high-density steel                                                                  |
| Painting               | heavy duty powder coating                                                           |
| Weight                 | 50 Kg                                                                               |
| Set up size            | 1170 x 540 x 1250 mm                                                                |
| Gross weight           | 54 Kg                                                                               |
| Packing size           | 1100 x 250 x 850 mm                                                                 |
| Compliances            | CE-ROHS-EN957                                                                       |