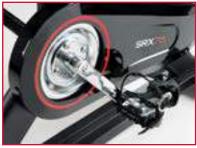

## SRX-75 TECHNICAL DATA

| Drive train            | belt - fixed gear                                                                   |
|------------------------|-------------------------------------------------------------------------------------|
| Braking system         | long life felt pad. Brake button for emergency stop                                 |
| Flywheel system        | 22 kg (CNC-balanced)                                                                |
| Max user weight        | 130 Kg                                                                              |
| Console with LCD       | distance, time, calories, pulse, speed, RPM                                         |
| Seat position          | bicolour saddle with vertical adjustment and micrometric horizontal adjustment      |
| Handlebar              | vertical adjustment and micrometric horizontal adjustment with double bottle holder |
| Resistance adjustment  | manual - micrometric                                                                |
| Moving wheels          | yes                                                                                 |
| Rubber adjustment feet | yes                                                                                 |
| Pedal crank            | 3 pieces                                                                            |
| Heart rate             | built-in wireless pulse receiver                                                    |
| Frame                  | high-density steel                                                                  |
| Painting               | heavy duty powder coating                                                           |
| Weight                 | 50 Kg                                                                               |
| Set up size            | 1170 x 540 x 1250 mm                                                                |
| Gross weight           | 54 Kg                                                                               |
| Packing size           | 1100 x 250 x 850 mm                                                                 |
| Compliances            | CE-ROHS-EN957                                                                       |