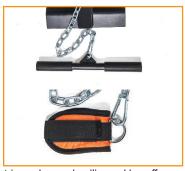

|
| Gross weight    | 94 Kg                                                                                                                                                                                                             |
| Packing size    | 1810 x 470 x 215 mm + 335 x 285 x 190 mm                                                                                                                                                                          |
| Compliances     | CE EN ISO 20957-1/957-4                                                                                                                                                                                           |







triceps bar and pulling ankle cuff included