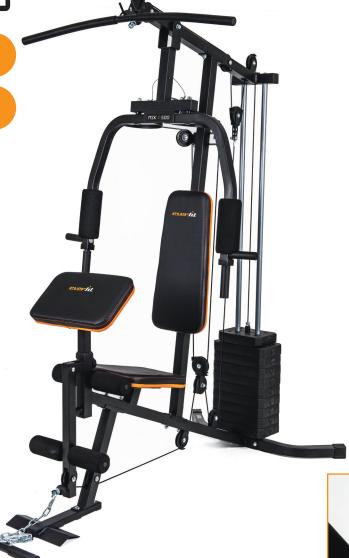

## MZK | 500

ARM CURL INCLUDED

BUTTERFLY

## **MSK-500 TECHNICAL DATA**

| Max user weight | 100 kg                                                                                                                                                                                                            |
|-----------------|-------------------------------------------------------------------------------------------------------------------------------------------------------------------------------------------------------------------|
| Weight stacks   | 45 kg                                                                                                                                                                                                             |
| Saddle size     | 400 x 330 x 45 mm                                                                                                                                                                                                 |
| Backrest size   | 285 x 610 x 45 mm                                                                                                                                                                                                 |
| Functions       | triceps, abdominal crunch, leg extension, high pull AB crunch, tricep push-down, lat pull down, biceps, pectoral fly, front press, leg kick back, seated shoulder press, upright row, standing leg curl, arm curl |
| Equipment       | triceps bar and pulling ankle cuff included                                                                                                                                                                       |
| Pulleys system  | with ball bearings                                                                                                                                                                                                |
| Cables system   | steel woven cables with polyuretane coating. Breaking strength 2000 Kgg                                                                                                                                           |
| Structure       | reinforced-steel square tube 45x45 mm Double heavy duty powder coating painting, scratch-resistant                                                                                                                |
| Rollers         | high density foam with eco-leather coating                                                                                                                                                                        |
| Weight          | 89 Kg                                                                                                                                                                                                             |
| Set up size     | 1585 x 925 x 2000 mm                                                                                                                                                                                              |
| Gross weight    | 94 Kg                                                                                                                                                                                                             |
| Packing size    | 1810 x 470 x 215 mm + 335 x 285 x 190 mm                                                                                                                                                                          |
| Compliances     | CE EN ISO 20957-1/957-4                                                                                                                                                                                           |