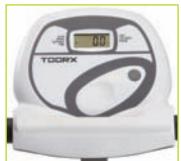

## **BRX-COMPACT MULTIFIT TECHNICAL DATA**

| Braking system        | magnetic with manual resistance adjuster and double belt system for a very smooth pedaling |
|-----------------------|--------------------------------------------------------------------------------------------|
| Flywheel system       | 6 kg                                                                                       |
| Max user weight       | 100 Kg                                                                                     |
| Console               | with LCD display - smartphone/tablet holder included                                       |
| Functions             | distance, time, calories, scan, speed, odometer                                            |
| Seat position         | comfortable with reclining backrest - vertical adjustment                                  |
| Handlebar             | 5-level incline adjustment - 7-level vertical adjustment                                   |
| Resistance adjustment | manual with 8-level tension control                                                        |
| Heart rate            | hand pulse                                                                                 |
| Pedal crank           | 3 pieces                                                                                   |
| Transport wheels      | included                                                                                   |
| Weight                | 20 Kg                                                                                      |
| Set up size           | 1080 x 450 x 1280 mm                                                                       |
| Folded size           | 580 x 450 x 1160 mm                                                                        |
| Gross weight          | 22 Kg                                                                                      |
| Packing size          | 1120 x 455 x 230 mm                                                                        |
| Compliances           | CE-ROHS-EN957                                                                              |