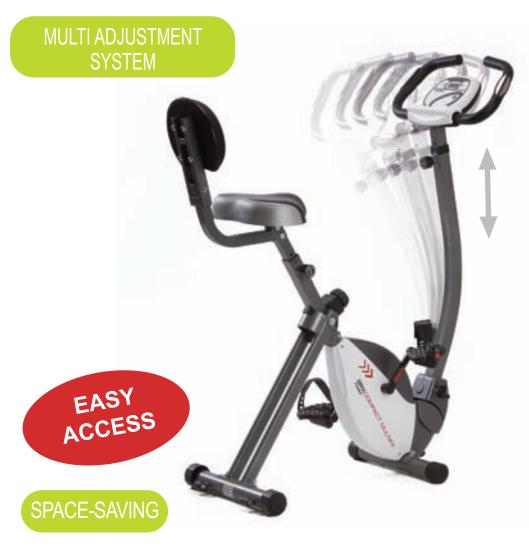

## **BRXCOMPACT MULTIFIT**

Smartphone/tablet holder

Desktop accessory with built-in computer and hand pulse OPTIONAL.

## **BRX-COMPACT MULTIFIT TECHNICAL DATA**

| Braking system        | magnetic with manual resistance adjuster and double belt system for a very smooth pedaling |
|-----------------------|--------------------------------------------------------------------------------------------|
| Flywheel system       | 6 kg                                                                                       |
| Max user weight       | 100 Kg                                                                                     |
| Console               | with LCD display - smartphone/tablet holder included                                       |
| Functions             | distance, time, calories, scan, speed, odometer                                            |
| Seat position         | comfortable with reclining backrest - vertical adjustment                                  |
| Handlebar             | 5-level incline adjustment - 7-level vertical adjustment                                   |
| Resistance adjustment | manual with 8-level tension control                                                        |
| Heart rate            | hand pulse                                                                                 |
| Pedal crank           | 3 pieces                                                                                   |
| Transport wheels      | included                                                                                   |
| Weight                | 20 Kg                                                                                      |
| Set up size           | 1080 x 450 x 1280 mm                                                                       |
| Folded size           | 580 x 450 x 1160 mm                                                                        |
| Gross weight          | 22 Kg                                                                                      |
| Packing size          | 1120 x 455 x 230 mm                                                                        |
| Compliances           | CE-ROHS-EN957                                                                              |