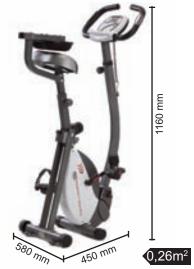

## **BRX-COMPACT MULTIFIT TECHNICAL DATA**

| Braking system        | magnetic with manual resistance adjuster and double belt system for a very smooth pedaling |
|-----------------------|--------------------------------------------------------------------------------------------|
| Flywheel system       | 6 kg                                                                                       |
| Max user weight       | 100 Kg                                                                                     |
| Console               | with LCD display - smartphone/tablet holder included                                       |
| Functions             | distance, time, calories, scan, speed, odometer                                            |
| Seat position         | comfortable with reclining backrest - vertical adjustment                                  |
| Handlebar             | 5-level incline adjustment - 7-level vertical adjustment                                   |
| Resistance adjustment | manual with 8-level tension control                                                        |
| Heart rate            | hand pulse                                                                                 |
| Pedal crank           | 3 pieces                                                                                   |
| Transport wheels      | included                                                                                   |
| Weight                | 20 Kg                                                                                      |
| Set up size           | 1080 x 450 x 1280 mm                                                                       |
| Folded size           | 580 x 450 x 1160 mm                                                                        |
| Gross weight          | 22 Kg                                                                                      |
| Packing size          | 1120 x 455 x 230 mm                                                                        |
| Compliances           | CE-ROHS-EN957                                                                              |