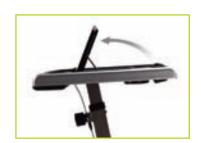

## **BRX-COMPACT MULTIFIT TECHNICAL DATA**

| Braking system        | magnetic with manual resistance adjuster and double belt system for a very smooth pedaling |
|-----------------------|--------------------------------------------------------------------------------------------|
| Flywheel system       | 6 kg                                                                                       |
| Max user weight       | 100 Kg                                                                                     |
| Console               | with LCD display - smartphone/tablet holder included                                       |
| Functions             | distance, time, calories, scan, speed, odometer                                            |
| Seat position         | comfortable with reclining backrest - vertical adjustment                                  |
| Handlebar             | 5-level incline adjustment - 7-level vertical adjustment                                   |
| Resistance adjustment | manual with 8-level tension control                                                        |
| Heart rate            | hand pulse                                                                                 |
| Pedal crank           | 3 pieces                                                                                   |
| Transport wheels      | included                                                                                   |
| Weight                | 20 Kg                                                                                      |
| Set up size           | 1080 x 450 x 1280 mm                                                                       |
| Folded size           | 580 x 450 x 1160 mm                                                                        |
| Gross weight          | 22 Kg                                                                                      |
| Packing size          | 1120 x 455 x 230 mm                                                                        |
| Compliances           | CE-ROHS-EN957                                                                              |