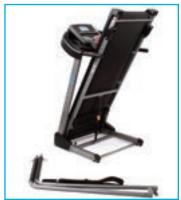

## TRX-WALKER EVO TECHNICAL DATA

| Motor                   | 2/3 (Peak) HP DC                                                |
|-------------------------|-----------------------------------------------------------------|
| Speed                   | 0,4 - 8,0 Km/h with 0,1 km/h increasing                         |
| Running board           | 430 x 1270 mm - belt thickness 1,6 mm                           |
| Programs                | 1 manual, 12 pre-set, target: time, distance, calories          |
| Max user weight         | 110 Kg                                                          |
| Shock absorption system | running board with 6 cushions                                   |
| Rollers size            | front ø46 mm - rear ø42 mm                                      |
| Handrails               | can be removed to use the treadmill with 3-level manual incline |
| Weight                  | 58 Kg                                                           |
| Set up size             | 1635 x 700 x 1315 mm                                            |
| Folded size             | 1130 x 715 x 1400 without handrails                             |
| Frame                   | pre-assembled, nr. 2 moving wheels                              |
| Gross weight            | 68 Kg                                                           |
| Packing size            | 1690 x 760 x 290 mm                                             |
| Compliances             | CE-ROHS-EN957                                                   |