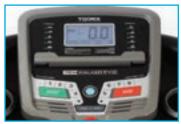

## **CONSOLE**

LCD display 113x63 mm blue backlight
hand pulse sensors integrated into hand grips
handlebar speed and start/stop control
quick touch speed:
1-2-3-4-5-6-7-8 Km/h

## Functions:

speed-pulse-distance-time-calories- current working program

smartphone/tablet holder included

adjustable lumbar support belt with hooks and velcro included