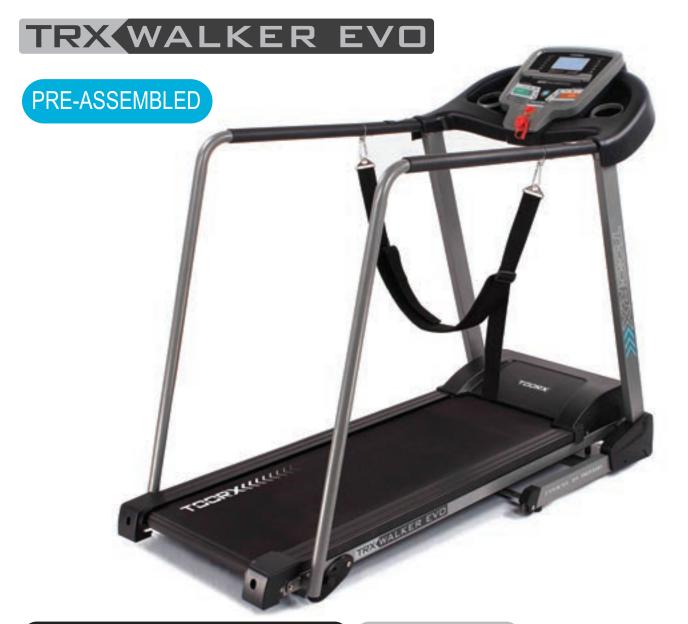

## TRX-WALKER EVO TECHNICAL DATA

| Motor                   | 2/3 (Peak) HP DC                                                |
|-------------------------|-----------------------------------------------------------------|
| Speed                   | 0,4 - 8,0 Km/h with 0,1 km/h increasing                         |
| Running board           | 430 x 1270 mm - belt thickness 1,6 mm                           |
| Programs                | 1 manual, 12 pre-set, target: time, distance, calories          |
| Max user weight         | 110 Kg                                                          |
| Shock absorption system | running board with 6 cushions                                   |
| Rollers size            | front ø46 mm - rear ø42 mm                                      |
| Handrails               | can be removed to use the treadmill with 3-level manual incline |
| Weight                  | 58 Kg                                                           |
| Set up size             | 1635 x 700 x 1315 mm                                            |
| Folded size             | 1130 x 715 x 1400 without handrails                             |
| Frame                   | pre-assembled, nr. 2 moving wheels                              |
| Gross weight            | 68 Kg                                                           |
| Packing size            | 1690 x 760 x 290 mm                                             |
| Compliances             | CE-ROHS-EN957                                                   |

## **CONSOLE**

LCD display 113x63 mm blue backlight
hand pulse sensors integrated into hand grips
handlebar speed and start/stop control
quick touch speed:
1-2-3-4-5-6-7-8 Km/h

## Functions:

speed-pulse-distance-time-calories- current working program

smartphone/tablet holder included

adjustable lumbar support belt with hooks and velcro included